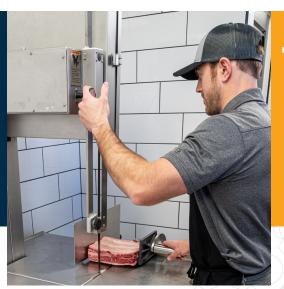

## **MEAT SAW MAINTENANCE KIT**

## MAKE YOUR SAW NEW AGAIN WITH THIS **CONVENIENT KIT!**

Includes:

- (1) Meat Saw Wiper Kit
- (4) Carriage Bumpers
- (1) Adjustment Knob
- (1) Plastic Guide
- (1) Start-Stop Knob and Label